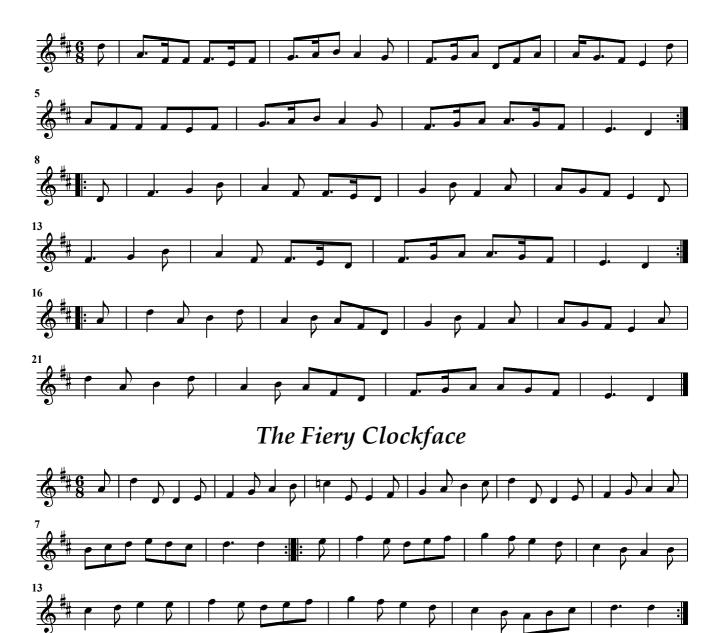

### **Durham Rangers**

Farewell to the Creeks

Foxhunter's Jig

I'll Go and Enlist for a Sailor