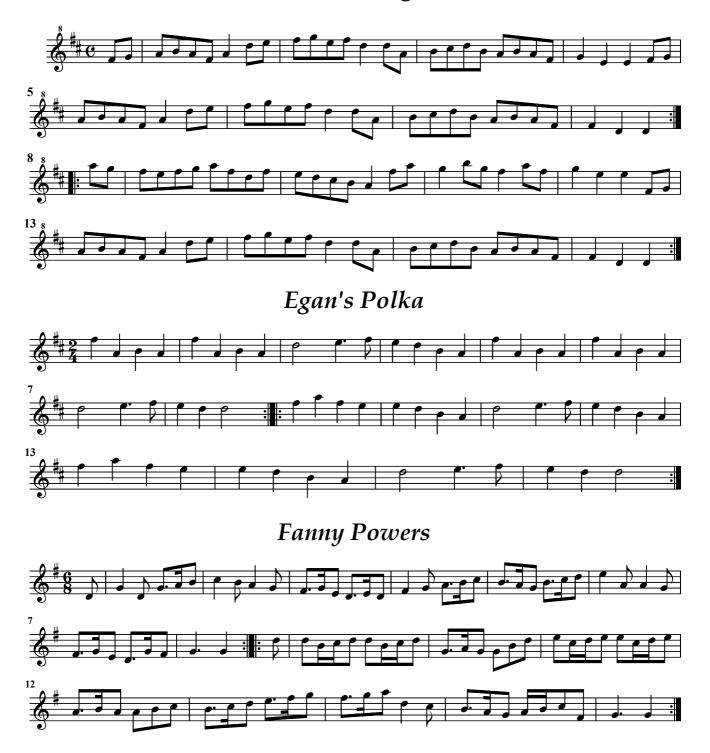

### **Durham Rangers**

Farewell to the Creeks

Foxhunter's Jig

I'll Go and Enlist for a Sailor