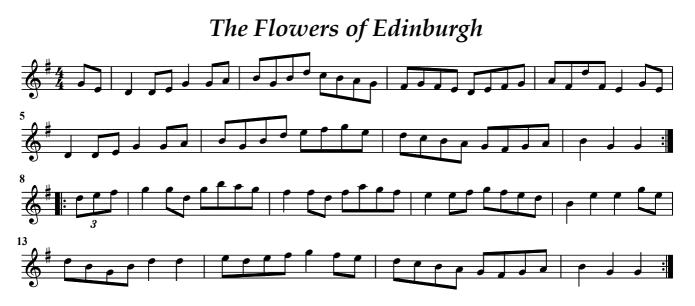

### **Durham Rangers**

Farewell to the Creeks

Foxhunter's Jig

I'll Go and Enlist for a Sailor